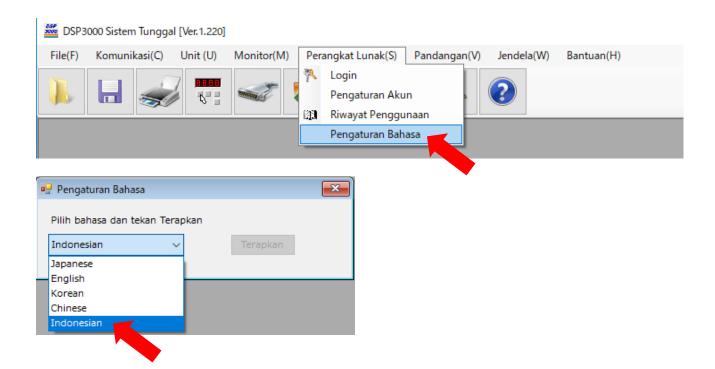

# **Adding Indonesian in Langauge Setup**

## **Automatically selecting your language**

The user console software automatically selects your language based on your Windows OS language when it is activated for the first time.

XIf none of the languages supported by the software match your Windows OS language, the software selects English language.