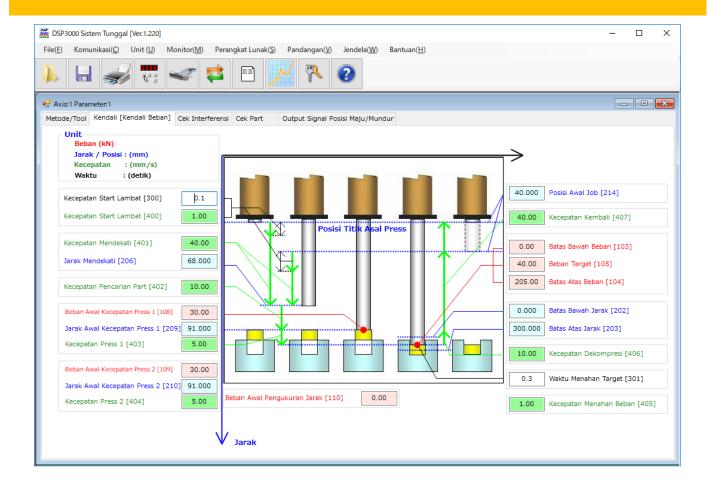

## DSP3000 User console in INDONESIAN version NEW!



# **Adding Indonesian in Langauge Setup**





## **Automatically selecting your language**

The user console software automatically selects your language based on your Windows OS language when it is activated for the first time.

XIf none of the languages supported by the software match your Windows OS language, the software selects English language.

#### **User console language table**

|           | Indonesian   | Japanese | English | Chinese | Korean |
|-----------|--------------|----------|---------|---------|--------|
| AFC3000   |              | V        | V       | V       | V      |
| DSP3000   | ∨ <u>New</u> | V        | V       | V       | V      |
| HFC3000   | V            | V        | V       | V       | V      |
| AFC1500   |              | V        | V       |         |